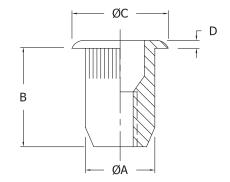

### **SMALL FLANGE**

| Thread<br>Size | Part #        | A Max. | B ±0.015 | C ±0.010 | D±0.010 | GRIP RANGE<br>G | HOLE ±0.006 |
|----------------|---------------|--------|----------|----------|---------|-----------------|-------------|
| 6-32           | RRKS-632-80   | 0.265  | 0.420    | 0.310    | 0.019   | 0.020-0.080     | 17/64       |
| 6-32           | RRKS-632-130  | 0.265  | 0.470    | 0.310    | 0.019   | 0.080-0.130     | 17/64       |
| 8-32           | RRKS-832-80   | 0.265  | 0.420    | 0.310    | 0.019   | 0.020-0.080     | 17/64       |
| 8-32           | RRKS-832-130  | 0.265  | 0.470    | 0.310    | 0.019   | 0.080-0.130     | 17/64       |
| 10-24          | RRKS-1024-130 | 0.296  | 0.475    | 0.340    | 0.019   | 0.020-0.080     | 19/64       |
| 10-24          | RRKS-1024-225 | 0.296  | 0.585    | 0.340    | 0.019   | 0.130-0.225     | 19/64       |
| 10-32          | RRKS-1032-130 | 0.296  | 0.475    | 0.340    | 0.019   | 0.020-0.080     | 19/64       |
| 10-32          | RRKS-1032-225 | 0.296  | 0.585    | 0.340    | 0.019   | 0.130-0.225     | 19/64       |
| 1/4-20         | RRKS-420-165  | 0.390  | 0.580    | 0.455    | 0.022   | 0.027-0.165     | 25/64       |
| 1/4-20         | RRKS-420-260  | 0.390  | 0.680    | 0.455    | 0.022   | 0.165-0.260     | 25/64       |
| 5/16-18        | RRKS-518-150  | 0.530  | 0.690    | 0.595    | 0.022   | 0.027-0.150     | 17/32       |
| 5/16-18        | RRKS-518-312  | 0.530  | 0.805    | 0.595    | 0.022   | 0.150-0.312     | 17/32       |
| 3/8-16         | RRKS-616-150  | 0.530  | 0.690    | 0.595    | 0.022   | 0.027-0.150     | 17/32       |
| 3/8-16         | RRKS-616-312  | 0.530  | 0.805    | 0.595    | 0.022   | 0.150-0.312     | 17/32       |