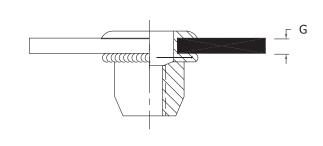

## AFTER INSTALLATION

### **SMALL FLANGE**

| Thread<br>Size | Part #        | A Max. | B ±0.015 | C ±0.010 | D±0.010 | GRIP RANGE<br>G | HOLE ±0.006 |
|----------------|---------------|--------|----------|----------|---------|-----------------|-------------|
| 6-32           | RRKS-632-80   | 0.265  | 0.420    | 0.310    | 0.019   | 0.020-0.080     | 17/64       |
| 6-32           | RRKS-632-130  | 0.265  | 0.470    | 0.310    | 0.019   | 0.080-0.130     | 17/64       |
| 8-32           | RRKS-832-80   | 0.265  | 0.420    | 0.310    | 0.019   | 0.020-0.080     | 17/64       |
| 8-32           | RRKS-832-130  | 0.265  | 0.470    | 0.310    | 0.019   | 0.080-0.130     | 17/64       |
| 10-24          | RRKS-1024-130 | 0.296  | 0.475    | 0.340    | 0.019   | 0.020-0.080     | 19/64       |
| 10-24          | RRKS-1024-225 | 0.296  | 0.585    | 0.340    | 0.019   | 0.130-0.225     | 19/64       |
| 10-32          | RRKS-1032-130 | 0.296  | 0.475    | 0.340    | 0.019   | 0.020-0.080     | 19/64       |
| 10-32          | RRKS-1032-225 | 0.296  | 0.585    | 0.340    | 0.019   | 0.130-0.225     | 19/64       |
| 1/4-20         | RRKS-420-165  | 0.390  | 0.580    | 0.455    | 0.022   | 0.027-0.165     | 25/64       |
| 1/4-20         | RRKS-420-260  | 0.390  | 0.680    | 0.455    | 0.022   | 0.165-0.260     | 25/64       |
| 5/16-18        | RRKS-518-150  | 0.530  | 0.690    | 0.595    | 0.022   | 0.027-0.150     | 17/32       |
| 5/16-18        | RRKS-518-312  | 0.530  | 0.805    | 0.595    | 0.022   | 0.150-0.312     | 17/32       |
| 3/8-16         | RRKS-616-150  | 0.530  | 0.690    | 0.595    | 0.022   | 0.027-0.150     | 17/32       |
| 3/8-16         | RRKS-616-312  | 0.530  | 0.805    | 0.595    | 0.022   | 0.150-0.312     | 17/32       |